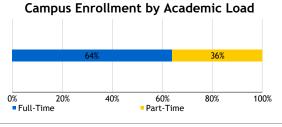

## Numbers at a Glance

Total Enrollment for the Term

5,540

Total Campus Enrollment

5,421

Total Dual Credit High School students

119

Number of international students attending