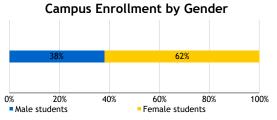

## Numbers at a Glance

Total Enrollment for the Term

5,540

Total Campus Enrollment

5,421

Total Dual Credit High School students

119

Number of international students attending