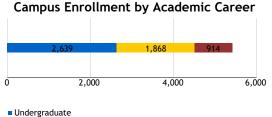

#### Average Student Ages

The average student age for all academic careers is 27.

| Undergraduate                                    | 23 |
|--------------------------------------------------|----|
| Graduate: Masters, Specialist, Doctoral-Research | 32 |
| Graduate: Doctoral-Professional                  | 24 |