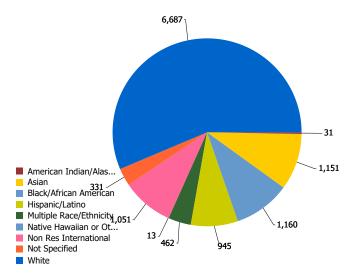

Undergraduate

Graduate: Masters, Specialist, Doctoral-Research

Graduate: Doctoral-Professional

**Campus Student Ethnicity** 

For additional information not listed here, please visit the Office of Institutional Research website at http://data.umkc.edu.