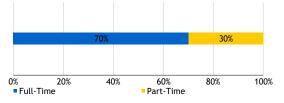

## Numbers at a Glance

Total Enrollment for the Term

13,311

Total Campus Enrollment

11,831

Total Dual Credit High School students

**1,480** Number of international students attending

1,063