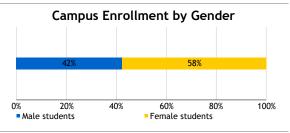

## Numbers at a Glance

Total Enrollment for the Term

13,311

Total Campus Enrollment

11,831

Total Dual Credit High School students

**1,480** Number of international students attending

1,063