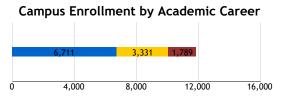

## Numbers at a Glance

Total Enrollment for the Term

13,311

Total Campus Enrollment

11,831

Total Dual Credit High School students

**1,480** Number of international students attending

1,063